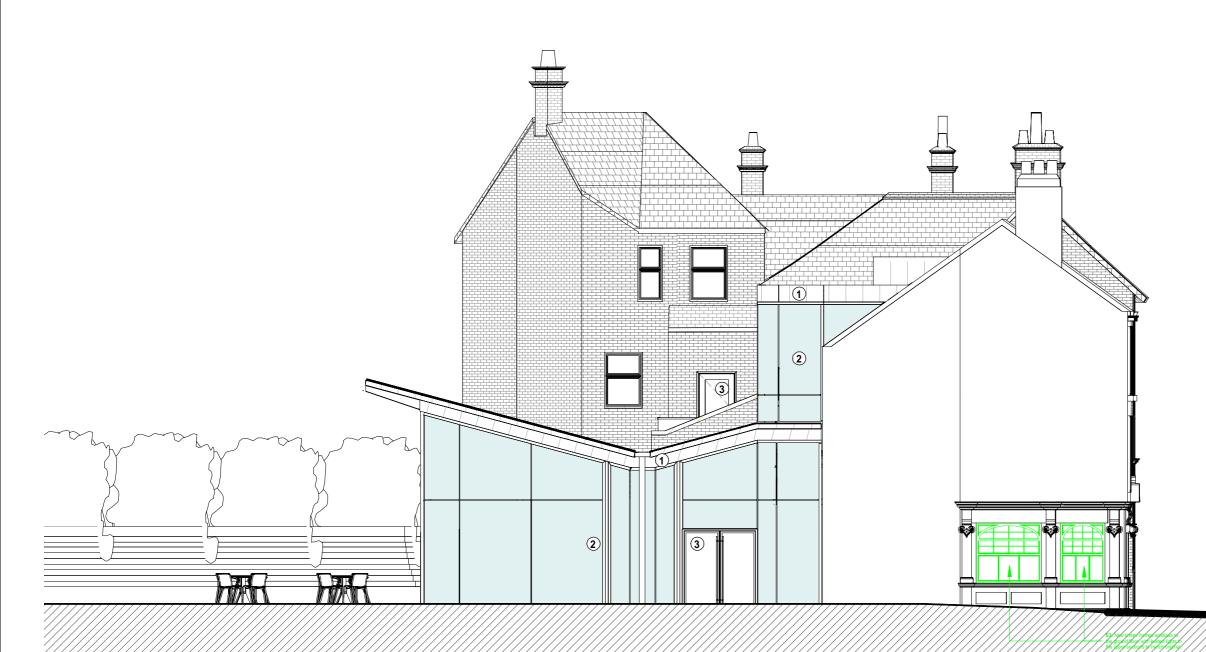

**KEY PLAN ELEVATIONS** 

#### ELEVATION KEY

1 Metal standing seam: type & colour TBA

- (2) Curtain wall: framing PPC, type & colour TBA
- (3) PPC door colour TBA

## TITLE **PROPOSED ELEVATION 4** CAS. BUILD. & EARL DE GREY

SCALE DATE As indicated @ A313/02/19 DLA REF

2016-223 VP

DRAWN REVIEWE JO

DRAWING NAME PROJECT ORIGINATOR ZONE | LEVEL TYPE | ROLE | NUMBER DLA